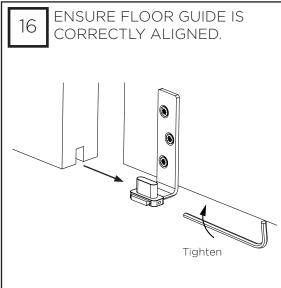

|                              | (∠^)                          | (2/)                           |  |



284HP



Belt Clamp (2x) (10x)

284AP

(8x)





(2x)

| Description         | Quantity |  |  |  |  |
|---------------------|----------|--|--|--|--|
| M8 x 40 Hex HD Bolt | 8x       |  |  |  |  |
| M8 Flanged Nut      | 8x       |  |  |  |  |
| M8 Full Nut         | 8x       |  |  |  |  |
| M6 X 12 CSK HD      | 10x      |  |  |  |  |
| M6 X 10 CSK HD      | 8x       |  |  |  |  |
| 8G X 38 Woodscrew   | 16x      |  |  |  |  |
| 4.5 x 30 Woodscrew  | 26x      |  |  |  |  |
| M4 X 6 Grub Screw   | 2x       |  |  |  |  |
|                     |          |  |  |  |  |

# FLOOR GUIDE ROUTING DETAIL 15 (DT-10/2)

## SYSTEM OVERVIEW AND TRACK INSTALLATION











































DH6 5NG

**IRELAND SALES**