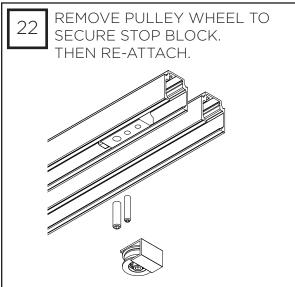

|                              | (∠^)                          | (2/)                           |  |



284HP



Belt Clamp (2x) (10x)

284AP

(8x)





(2x)

| Description         | Quantity |  |  |  |  |
|---------------------|----------|--|--|--|--|
| M8 x 40 Hex HD Bolt | 8x       |  |  |  |  |
| M8 Flanged Nut      | 8x       |  |  |  |  |
| M8 Full Nut         | 8x       |  |  |  |  |
| M6 X 12 CSK HD      | 10x      |  |  |  |  |
| M6 X 10 CSK HD      | 8x       |  |  |  |  |
| 8G X 38 Woodscrew   | 16x      |  |  |  |  |
| 4.5 x 30 Woodscrew  | 26x      |  |  |  |  |
| M4 X 6 Grub Screw   | 2x       |  |  |  |  |
|                     |          |  |  |  |  |

# FLOOR GUIDE ROUTING DETAIL 15 (DT-10/2)

## SYSTEM OVERVIEW AND TRACK INSTALLATION











































DH6 5NG

**IRELAND SALES**