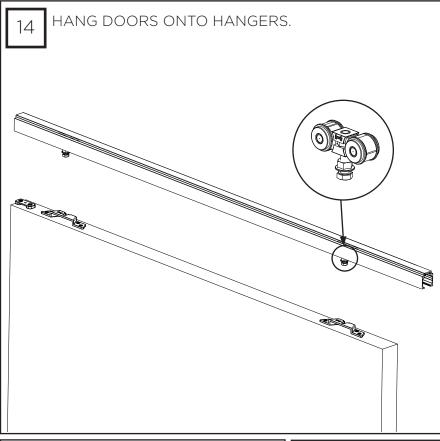

|                              | (∠^)                          | (2/)                           |  |



284HP



Belt Clamp (2x) (10x)

284AP

(8x)





(2x)

| Description         | Quantity |  |  |  |  |
|---------------------|----------|--|--|--|--|
| M8 x 40 Hex HD Bolt | 8x       |  |  |  |  |
| M8 Flanged Nut      | 8x       |  |  |  |  |
| M8 Full Nut         | 8x       |  |  |  |  |
| M6 X 12 CSK HD      | 10x      |  |  |  |  |
| M6 X 10 CSK HD      | 8x       |  |  |  |  |
| 8G X 38 Woodscrew   | 16x      |  |  |  |  |
| 4.5 x 30 Woodscrew  | 26x      |  |  |  |  |
| M4 X 6 Grub Screw   | 2x       |  |  |  |  |
|                     |          |  |  |  |  |

# FLOOR GUIDE ROUTING DETAIL 15 (DT-10/2)

## SYSTEM OVERVIEW AND TRACK INSTALLATION











































DH6 5NG

**IRELAND SALES**