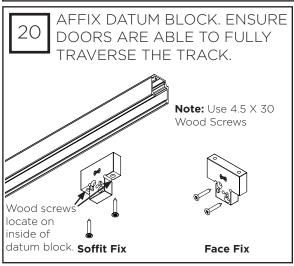

|                              | (∠^)                          | (2/)                           |  |



284HP



Belt Clamp (2x) (10x)

284AP

(8x)





(2x)

| Description         | Quantity |  |  |  |  |
|---------------------|----------|--|--|--|--|
| M8 x 40 Hex HD Bolt | 8x       |  |  |  |  |
| M8 Flanged Nut      | 8x       |  |  |  |  |
| M8 Full Nut         | 8x       |  |  |  |  |
| M6 X 12 CSK HD      | 10x      |  |  |  |  |
| M6 X 10 CSK HD      | 8x       |  |  |  |  |
| 8G X 38 Woodscrew   | 16x      |  |  |  |  |
| 4.5 x 30 Woodscrew  | 26x      |  |  |  |  |
| M4 X 6 Grub Screw   | 2x       |  |  |  |  |
|                     |          |  |  |  |  |

# FLOOR GUIDE ROUTING DETAIL 15 (DT-10/2)

## SYSTEM OVERVIEW AND TRACK INSTALLATION











































DH6 5NG

**IRELAND SALES**