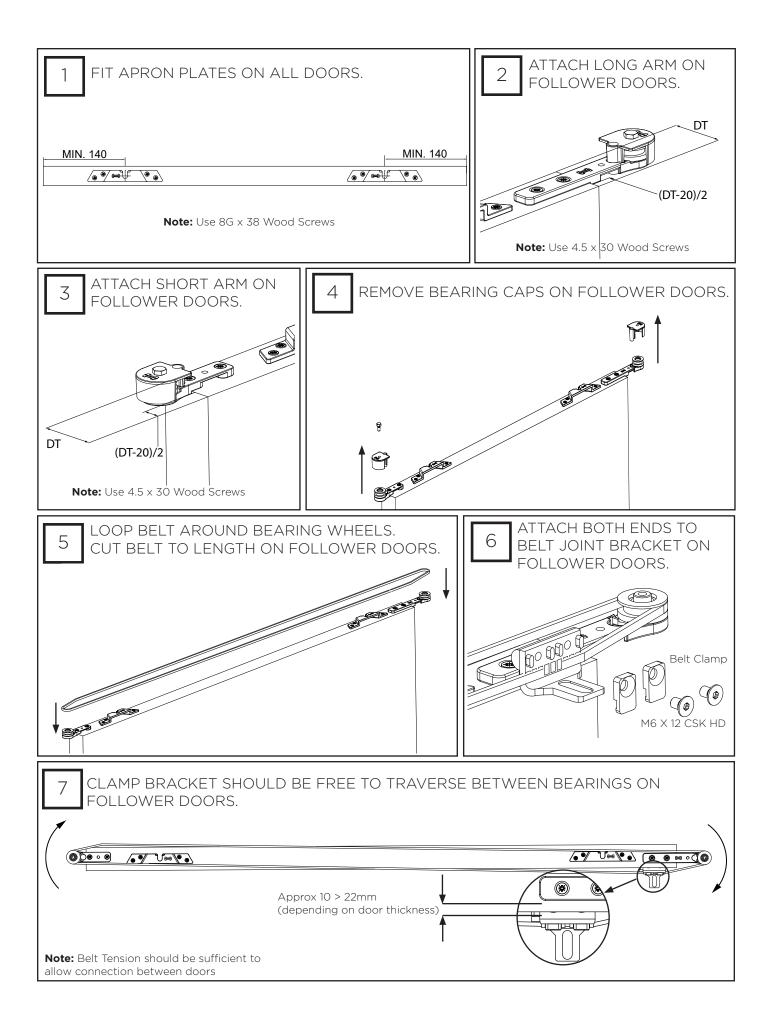

| ^                      |                              | (∠^)                          | (2/)                           |  |



284HP



Belt Clamp (2x) (10x)

284AP

(8x)





(2x)

| Description         | Quantity |  |  |  |  |
|---------------------|----------|--|--|--|--|
| M8 x 40 Hex HD Bolt | 8x       |  |  |  |  |
| M8 Flanged Nut      | 8x       |  |  |  |  |
| M8 Full Nut         | 8x       |  |  |  |  |
| M6 X 12 CSK HD      | 10x      |  |  |  |  |
| M6 X 10 CSK HD      | 8x       |  |  |  |  |
| 8G X 38 Woodscrew   | 16x      |  |  |  |  |
| 4.5 x 30 Woodscrew  | 26x      |  |  |  |  |
| M4 X 6 Grub Screw   | 2x       |  |  |  |  |
|                     |          |  |  |  |  |

# FLOOR GUIDE ROUTING DETAIL 15 (DT-10/2)

## SYSTEM OVERVIEW AND TRACK INSTALLATION











































DH6 5NG

**IRELAND SALES**