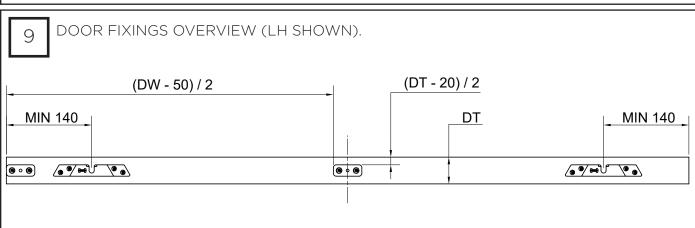

| ^                      |                              | (∠^)                          | (2/)                           |  |



284HP



Belt Clamp (2x) (10x)

284AP

(8x)





(2x)

| Description         | Quantity |  |  |  |  |
|---------------------|----------|--|--|--|--|
| M8 x 40 Hex HD Bolt | 8x       |  |  |  |  |
| M8 Flanged Nut      | 8x       |  |  |  |  |
| M8 Full Nut         | 8x       |  |  |  |  |
| M6 X 12 CSK HD      | 10x      |  |  |  |  |
| M6 X 10 CSK HD      | 8x       |  |  |  |  |
| 8G X 38 Woodscrew   | 16x      |  |  |  |  |
| 4.5 x 30 Woodscrew  | 26x      |  |  |  |  |
| M4 X 6 Grub Screw   | 2x       |  |  |  |  |
|                     |          |  |  |  |  |

# FLOOR GUIDE ROUTING DETAIL 15 (DT-10/2)

## SYSTEM OVERVIEW AND TRACK INSTALLATION











































DH6 5NG

**IRELAND SALES**