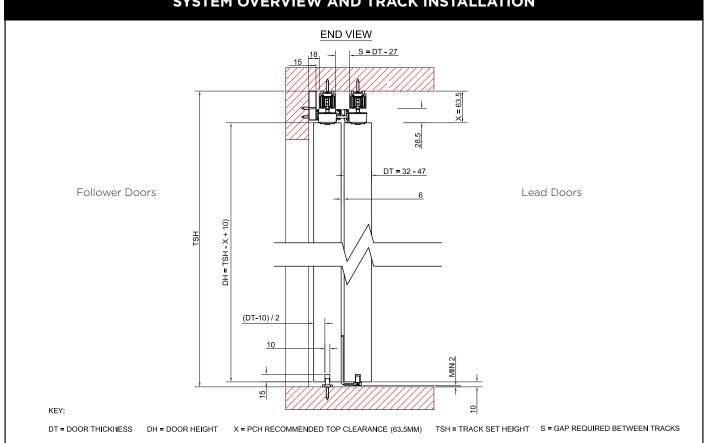

| ^                      |                              | (∠^)                          | (2/)                           |  |



284HP



Belt Clamp (2x) (10x)

284AP

(8x)





(2x)

| Description         | Quantity |  |  |  |  |
|---------------------|----------|--|--|--|--|
| M8 x 40 Hex HD Bolt | 8x       |  |  |  |  |
| M8 Flanged Nut      | 8x       |  |  |  |  |
| M8 Full Nut         | 8x       |  |  |  |  |
| M6 X 12 CSK HD      | 10x      |  |  |  |  |
| M6 X 10 CSK HD      | 8x       |  |  |  |  |
| 8G X 38 Woodscrew   | 16x      |  |  |  |  |
| 4.5 x 30 Woodscrew  | 26x      |  |  |  |  |
| M4 X 6 Grub Screw   | 2x       |  |  |  |  |
|                     |          |  |  |  |  |

# FLOOR GUIDE ROUTING DETAIL 15 (DT-10/2)

## SYSTEM OVERVIEW AND TRACK INSTALLATION











































DH6 5NG

**IRELAND SALES**