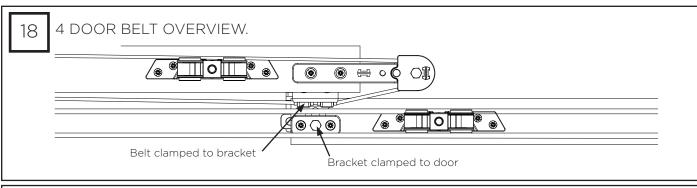

|                              | (∠^)                          | (2/)                           |  |



284HP



Belt Clamp (2x) (10x)

284AP

(8x)





(2x)

| Description         | Quantity |  |  |  |  |
|---------------------|----------|--|--|--|--|
| M8 x 40 Hex HD Bolt | 8x       |  |  |  |  |
| M8 Flanged Nut      | 8x       |  |  |  |  |
| M8 Full Nut         | 8x       |  |  |  |  |
| M6 X 12 CSK HD      | 10x      |  |  |  |  |
| M6 X 10 CSK HD      | 8x       |  |  |  |  |
| 8G X 38 Woodscrew   | 16x      |  |  |  |  |
| 4.5 x 30 Woodscrew  | 26x      |  |  |  |  |
| M4 X 6 Grub Screw   | 2x       |  |  |  |  |
|                     |          |  |  |  |  |

# FLOOR GUIDE ROUTING DETAIL 15 (DT-10/2)

## SYSTEM OVERVIEW AND TRACK INSTALLATION











































DH6 5NG

**IRELAND SALES**