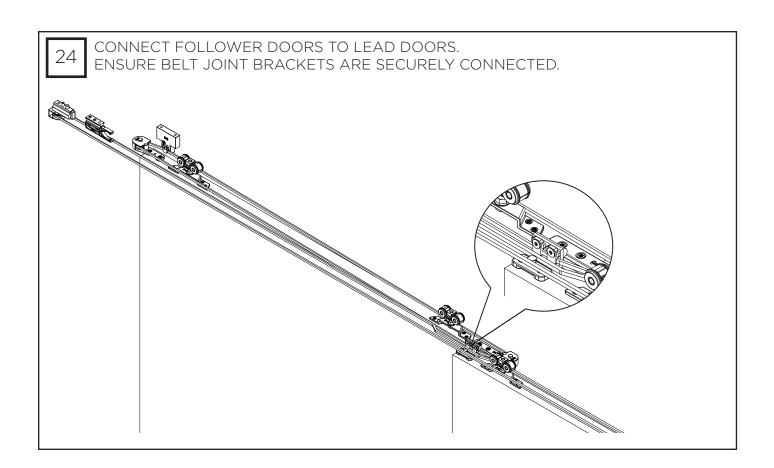

| (∠^)                          | (2/)                           |  |



284HP



Belt Clamp (2x) (10x)

284AP

(8x)





(2x)

| Description         | Quantity |  |  |  |  |
|---------------------|----------|--|--|--|--|
| M8 x 40 Hex HD Bolt | 8x       |  |  |  |  |
| M8 Flanged Nut      | 8x       |  |  |  |  |
| M8 Full Nut         | 8x       |  |  |  |  |
| M6 X 12 CSK HD      | 10x      |  |  |  |  |
| M6 X 10 CSK HD      | 8x       |  |  |  |  |
| 8G X 38 Woodscrew   | 16x      |  |  |  |  |
| 4.5 x 30 Woodscrew  | 26x      |  |  |  |  |
| M4 X 6 Grub Screw   | 2x       |  |  |  |  |
|                     |          |  |  |  |  |

# FLOOR GUIDE ROUTING DETAIL 15 (DT-10/2)

## SYSTEM OVERVIEW AND TRACK INSTALLATION











































DH6 5NG

**IRELAND SALES**