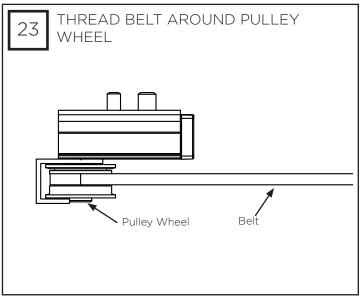

| (∠^)                          | (2/)                           |  |



284HP



Belt Clamp (2x) (10x)

284AP

(8x)





(2x)

| Description         | Quantity |  |  |  |  |
|---------------------|----------|--|--|--|--|
| M8 x 40 Hex HD Bolt | 8x       |  |  |  |  |
| M8 Flanged Nut      | 8x       |  |  |  |  |
| M8 Full Nut         | 8x       |  |  |  |  |
| M6 X 12 CSK HD      | 10x      |  |  |  |  |
| M6 X 10 CSK HD      | 8x       |  |  |  |  |
| 8G X 38 Woodscrew   | 16x      |  |  |  |  |
| 4.5 x 30 Woodscrew  | 26x      |  |  |  |  |
| M4 X 6 Grub Screw   | 2x       |  |  |  |  |
|                     |          |  |  |  |  |

# FLOOR GUIDE ROUTING DETAIL 15 (DT-10/2)

## SYSTEM OVERVIEW AND TRACK INSTALLATION











































DH6 5NG

**IRELAND SALES**