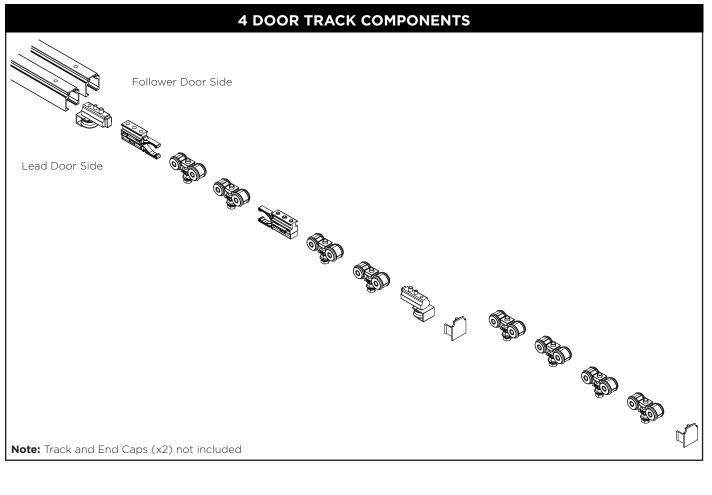

| ^                      |                              | (∠^)                          | (2/)                           |  |



284HP



Belt Clamp (2x) (10x)

284AP

(8x)





(2x)

| Description         | Quantity |  |  |  |  |
|---------------------|----------|--|--|--|--|
| M8 x 40 Hex HD Bolt | 8x       |  |  |  |  |
| M8 Flanged Nut      | 8x       |  |  |  |  |
| M8 Full Nut         | 8x       |  |  |  |  |
| M6 X 12 CSK HD      | 10x      |  |  |  |  |
| M6 X 10 CSK HD      | 8x       |  |  |  |  |
| 8G X 38 Woodscrew   | 16x      |  |  |  |  |
| 4.5 x 30 Woodscrew  | 26x      |  |  |  |  |
| M4 X 6 Grub Screw   | 2x       |  |  |  |  |
|                     |          |  |  |  |  |

# FLOOR GUIDE ROUTING DETAIL 15 (DT-10/2)

## SYSTEM OVERVIEW AND TRACK INSTALLATION











































DH6 5NG

**IRELAND SALES**