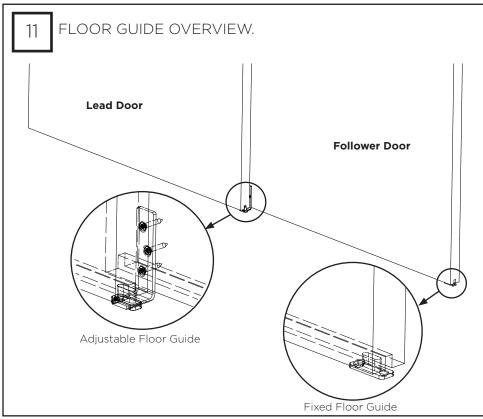

^                      |                              | (∠^)                          | (2/)                           |  |



284HP



Belt Clamp (2x) (10x)

284AP

(8x)





(2x)

| Description         | Quantity |  |  |  |  |
|---------------------|----------|--|--|--|--|
| M8 x 40 Hex HD Bolt | 8x       |  |  |  |  |
| M8 Flanged Nut      | 8x       |  |  |  |  |
| M8 Full Nut         | 8x       |  |  |  |  |
| M6 X 12 CSK HD      | 10x      |  |  |  |  |
| M6 X 10 CSK HD      | 8x       |  |  |  |  |
| 8G X 38 Woodscrew   | 16x      |  |  |  |  |
| 4.5 x 30 Woodscrew  | 26x      |  |  |  |  |
| M4 X 6 Grub Screw   | 2x       |  |  |  |  |
|                     |          |  |  |  |  |

# FLOOR GUIDE ROUTING DETAIL 15 (DT-10/2)

## SYSTEM OVERVIEW AND TRACK INSTALLATION











































DH6 5NG

**IRELAND SALES**