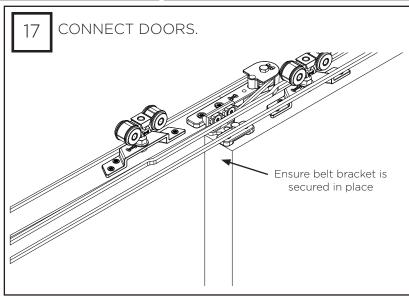

|                              | (∠^)                          | (2/)                           |  |



284HP



Belt Clamp (2x) (10x)

284AP

(8x)





(2x)

| Description         | Quantity |  |  |  |  |
|---------------------|----------|--|--|--|--|
| M8 x 40 Hex HD Bolt | 8x       |  |  |  |  |
| M8 Flanged Nut      | 8x       |  |  |  |  |
| M8 Full Nut         | 8x       |  |  |  |  |
| M6 X 12 CSK HD      | 10x      |  |  |  |  |
| M6 X 10 CSK HD      | 8x       |  |  |  |  |
| 8G X 38 Woodscrew   | 16x      |  |  |  |  |
| 4.5 x 30 Woodscrew  | 26x      |  |  |  |  |
| M4 X 6 Grub Screw   | 2x       |  |  |  |  |
|                     |          |  |  |  |  |

# FLOOR GUIDE ROUTING DETAIL 15 (DT-10/2)

## SYSTEM OVERVIEW AND TRACK INSTALLATION











































DH6 5NG

**IRELAND SALES**