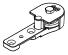

#### **KIT CONTENTS**

KIT AND DOOR SPECIFICATION

|   | Long Arm<br>(2x)  | Short Arm<br>(2x)      | Belt Retain<br>Block<br>(4x) | Belt Joint<br>Bracket<br>(4x) | Pulley Wheel<br>(2x)           |  |
|---|-------------------|------------------------|------------------------------|-------------------------------|--------------------------------|--|
|   |                   |                        |                              |                               | 000                            |  |
|   | Toothed Belt      | Datum                  | Fixed                        | Adjustable                    | Adjustable                     |  |
|   | (Metres)<br>(16m) | Datum<br>Block<br>(2x) | Floor Guide<br>(2x)          | Floor                         | Floor<br>Guide Bracket<br>(2x) |  |
| ı |                   | ^                      |                              | (∠^)                          | (2/)                           |  |