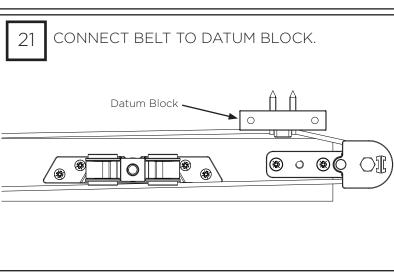

|                              | (∠^)                          | (2/)                           |  |



284HP



Belt Clamp (2x) (10x)

284AP

(8x)





(2x)

| Description         | Quantity |  |  |  |  |
|---------------------|----------|--|--|--|--|
| M8 x 40 Hex HD Bolt | 8x       |  |  |  |  |
| M8 Flanged Nut      | 8x       |  |  |  |  |
| M8 Full Nut         | 8x       |  |  |  |  |
| M6 X 12 CSK HD      | 10x      |  |  |  |  |
| M6 X 10 CSK HD      | 8x       |  |  |  |  |
| 8G X 38 Woodscrew   | 16x      |  |  |  |  |
| 4.5 x 30 Woodscrew  | 26x      |  |  |  |  |
| M4 X 6 Grub Screw   | 2x       |  |  |  |  |
|                     |          |  |  |  |  |

# FLOOR GUIDE ROUTING DETAIL 15 (DT-10/2)

## SYSTEM OVERVIEW AND TRACK INSTALLATION











































DH6 5NG

**IRELAND SALES**