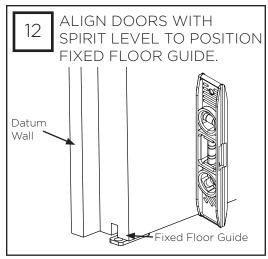

|                              | (∠^)                          | (2/)                           |  |



284HP



Belt Clamp (2x) (10x)

284AP

(8x)





(2x)

| Description         | Quantity |  |  |  |  |
|---------------------|----------|--|--|--|--|
| M8 x 40 Hex HD Bolt | 8x       |  |  |  |  |
| M8 Flanged Nut      | 8x       |  |  |  |  |
| M8 Full Nut         | 8x       |  |  |  |  |
| M6 X 12 CSK HD      | 10x      |  |  |  |  |
| M6 X 10 CSK HD      | 8x       |  |  |  |  |
| 8G X 38 Woodscrew   | 16x      |  |  |  |  |
| 4.5 x 30 Woodscrew  | 26x      |  |  |  |  |
| M4 X 6 Grub Screw   | 2x       |  |  |  |  |
|                     |          |  |  |  |  |

# FLOOR GUIDE ROUTING DETAIL 15 (DT-10/2)

## SYSTEM OVERVIEW AND TRACK INSTALLATION











































DH6 5NG

**IRELAND SALES**