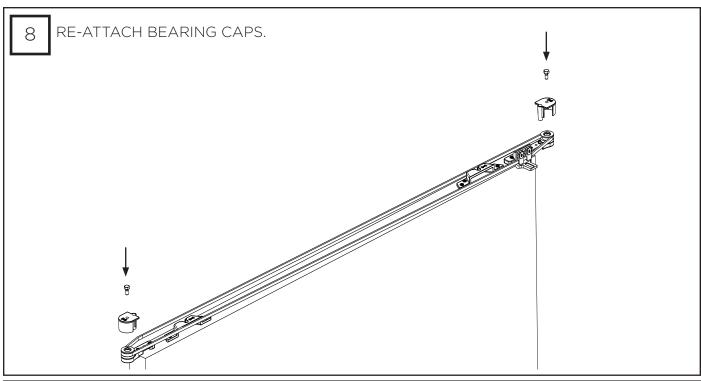

| ^                      |                              | (∠^)                          | (2/)                           |  |



284HP



Belt Clamp (2x) (10x)

284AP

(8x)





(2x)

| Description         | Quantity |  |  |  |  |
|---------------------|----------|--|--|--|--|
| M8 x 40 Hex HD Bolt | 8x       |  |  |  |  |
| M8 Flanged Nut      | 8x       |  |  |  |  |
| M8 Full Nut         | 8x       |  |  |  |  |
| M6 X 12 CSK HD      | 10x      |  |  |  |  |
| M6 X 10 CSK HD      | 8x       |  |  |  |  |
| 8G X 38 Woodscrew   | 16x      |  |  |  |  |
| 4.5 x 30 Woodscrew  | 26x      |  |  |  |  |
| M4 X 6 Grub Screw   | 2x       |  |  |  |  |
|                     |          |  |  |  |  |

# FLOOR GUIDE ROUTING DETAIL 15 (DT-10/2)

## SYSTEM OVERVIEW AND TRACK INSTALLATION











































DH6 5NG

**IRELAND SALES**