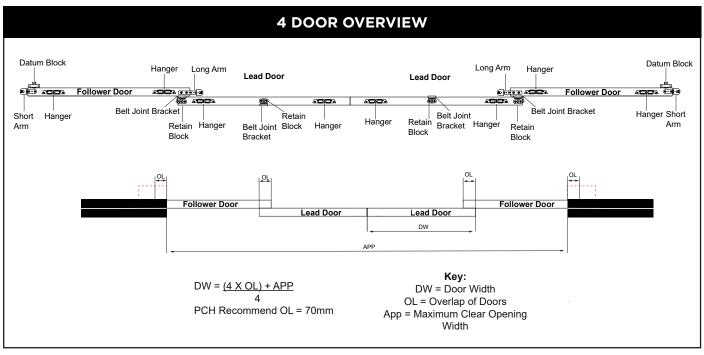

| ^                      |                              | (∠^)                          | (2/)                           |  |



284HP



Belt Clamp (2x) (10x)

284AP

(8x)





(2x)

| Description         | Quantity |  |  |  |  |
|---------------------|----------|--|--|--|--|
| M8 x 40 Hex HD Bolt | 8x       |  |  |  |  |
| M8 Flanged Nut      | 8x       |  |  |  |  |
| M8 Full Nut         | 8x       |  |  |  |  |
| M6 X 12 CSK HD      | 10x      |  |  |  |  |
| M6 X 10 CSK HD      | 8x       |  |  |  |  |
| 8G X 38 Woodscrew   | 16x      |  |  |  |  |
| 4.5 x 30 Woodscrew  | 26x      |  |  |  |  |
| M4 X 6 Grub Screw   | 2x       |  |  |  |  |
|                     |          |  |  |  |  |

# FLOOR GUIDE ROUTING DETAIL 15 (DT-10/2)

## SYSTEM OVERVIEW AND TRACK INSTALLATION











































DH6 5NG

**IRELAND SALES**