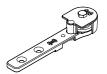

#### **KIT CONTENTS**

KIT AND DOOR SPECIFICATION

|   | Long Arm<br>(2x)  | Short Arm<br>(2x)      | Belt Retain<br>Block<br>(4x) | Belt Joint<br>Bracket<br>(4x) | Pulley Wheel<br>(2x)           |  |
|---|-------------------|------------------------|------------------------------|-------------------------------|--------------------------------|--|
|   |                   |                        |                              |                               | 000                            |  |
|   | Toothed Belt      | Datum                  | Fixed                        | Adjustable                    | Adjustable                     |  |
|   | (Metres)<br>(16m) | Datum<br>Block<br>(2x) | Floor Guide<br>(2x)          | Floor                         | Floor<br>Guide Bracket<br>(2x) |  |
| ı |                   | ^                      |                              | (∠^)                          | (2/)                           |  |