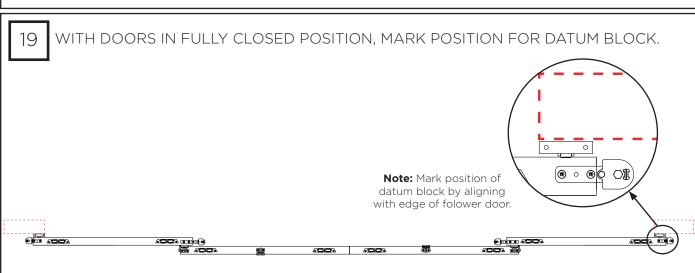

|                              | (∠^)                          | (2/)                           |  |



284HP



Belt Clamp (2x) (10x)

284AP

(8x)





(2x)

| Description         | Quantity |  |  |  |  |
|---------------------|----------|--|--|--|--|
| M8 x 40 Hex HD Bolt | 8x       |  |  |  |  |
| M8 Flanged Nut      | 8x       |  |  |  |  |
| M8 Full Nut         | 8x       |  |  |  |  |
| M6 X 12 CSK HD      | 10x      |  |  |  |  |
| M6 X 10 CSK HD      | 8x       |  |  |  |  |
| 8G X 38 Woodscrew   | 16x      |  |  |  |  |
| 4.5 x 30 Woodscrew  | 26x      |  |  |  |  |
| M4 X 6 Grub Screw   | 2x       |  |  |  |  |
|                     |          |  |  |  |  |

# FLOOR GUIDE ROUTING DETAIL 15 (DT-10/2)

## SYSTEM OVERVIEW AND TRACK INSTALLATION











































DH6 5NG

**IRELAND SALES**