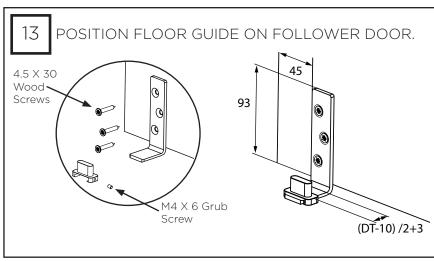

|                              | (∠^)                          | (2/)                           |  |



284HP



Belt Clamp (2x) (10x)

284AP

(8x)





(2x)

| Description         | Quantity |  |  |  |  |
|---------------------|----------|--|--|--|--|
| M8 x 40 Hex HD Bolt | 8x       |  |  |  |  |
| M8 Flanged Nut      | 8x       |  |  |  |  |
| M8 Full Nut         | 8x       |  |  |  |  |
| M6 X 12 CSK HD      | 10x      |  |  |  |  |
| M6 X 10 CSK HD      | 8x       |  |  |  |  |
| 8G X 38 Woodscrew   | 16x      |  |  |  |  |
| 4.5 x 30 Woodscrew  | 26x      |  |  |  |  |
| M4 X 6 Grub Screw   | 2x       |  |  |  |  |
|                     |          |  |  |  |  |

# FLOOR GUIDE ROUTING DETAIL 15 (DT-10/2)

## SYSTEM OVERVIEW AND TRACK INSTALLATION











































DH6 5NG

**IRELAND SALES**