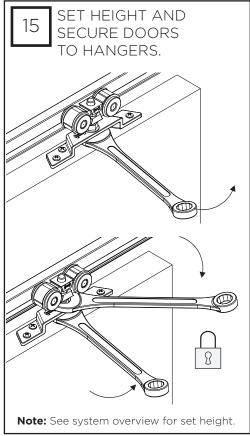

|                              | (∠^)                          | (2/)                           |  |



284HP



Belt Clamp (2x) (10x)

284AP

(8x)





(2x)

| Description         | Quantity |  |  |  |  |
|---------------------|----------|--|--|--|--|
| M8 x 40 Hex HD Bolt | 8x       |  |  |  |  |
| M8 Flanged Nut      | 8x       |  |  |  |  |
| M8 Full Nut         | 8x       |  |  |  |  |
| M6 X 12 CSK HD      | 10x      |  |  |  |  |
| M6 X 10 CSK HD      | 8x       |  |  |  |  |
| 8G X 38 Woodscrew   | 16x      |  |  |  |  |
| 4.5 x 30 Woodscrew  | 26x      |  |  |  |  |
| M4 X 6 Grub Screw   | 2x       |  |  |  |  |
|                     |          |  |  |  |  |

# FLOOR GUIDE ROUTING DETAIL 15 (DT-10/2)

## SYSTEM OVERVIEW AND TRACK INSTALLATION











































DH6 5NG

**IRELAND SALES**