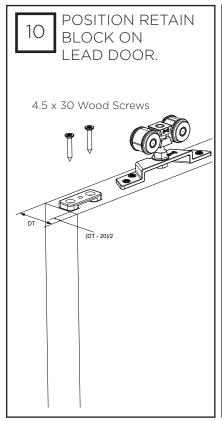

| ^                      |                              | (∠^)                          | (2/)                           |  |



284HP



Belt Clamp (2x) (10x)

284AP

(8x)





(2x)

| Description         | Quantity |  |  |  |  |
|---------------------|----------|--|--|--|--|
| M8 x 40 Hex HD Bolt | 8x       |  |  |  |  |
| M8 Flanged Nut      | 8x       |  |  |  |  |
| M8 Full Nut         | 8x       |  |  |  |  |
| M6 X 12 CSK HD      | 10x      |  |  |  |  |
| M6 X 10 CSK HD      | 8x       |  |  |  |  |
| 8G X 38 Woodscrew   | 16x      |  |  |  |  |
| 4.5 x 30 Woodscrew  | 26x      |  |  |  |  |
| M4 X 6 Grub Screw   | 2x       |  |  |  |  |
|                     |          |  |  |  |  |

# FLOOR GUIDE ROUTING DETAIL 15 (DT-10/2)

## SYSTEM OVERVIEW AND TRACK INSTALLATION











































DH6 5NG

**IRELAND SALES**