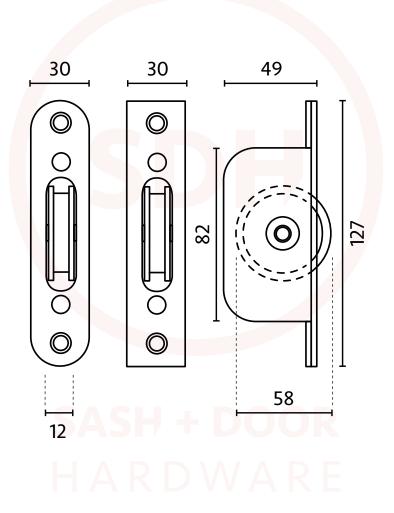

## 2.25" Ball Bearing Brass Wheel Pulley

NOTE : This product is made from Cast Brass and manufactured using the Traditional Sand Cast method. The items requiring a Lacquer protection are protected using the Electrophoretically Lacquered process giving a very attractive long-lasting product.