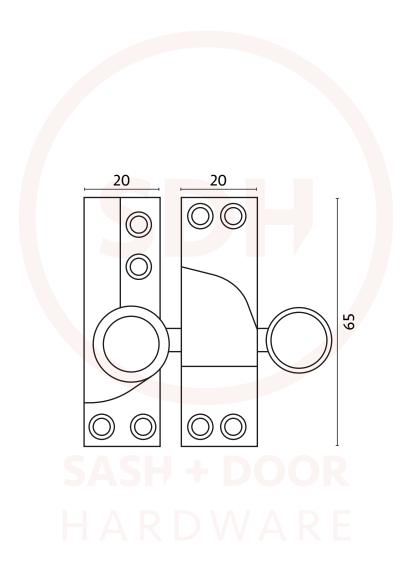

## Sash Heritage Straight Arm Fastener Knurled Knob -(Non Locking)

NOTE: This product is made from Cast Brass and manufactured using the Traditional Sand Cast method. The items requiring a Lacquer protection are protected using the Electrophoretically Lacquered process giving a very attractive long-lasting product.