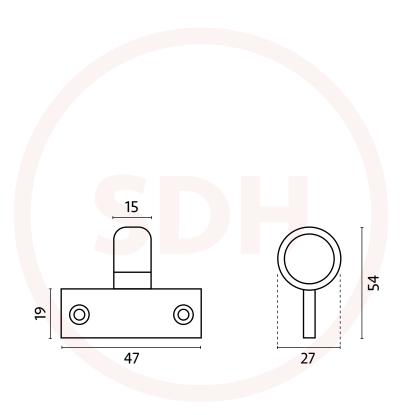

Technical Details SHC263

## Sash Heritage Ring Sash Lift Ridged

Due to the nature of the manufacturing process, a tolerance of + / - 5 % must be allowed on the weight and dimensions

given on this product.