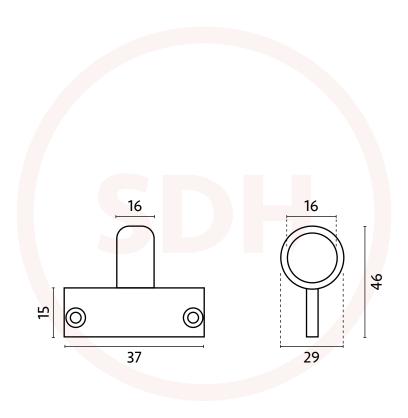

## **Sash Heritage Ring Sash Lift**Standard

When cleaning the product, use a cloth soaked in warm soapy water and dry off using clan dry cloth – Do not use any chemical cleaners as this will harm the product and will break down the lacquer and tarnish the product. Due to the nature of the manufacturing process, a tolerance of + / - 5 % must be allowed on the weight and dimensions given on this product.