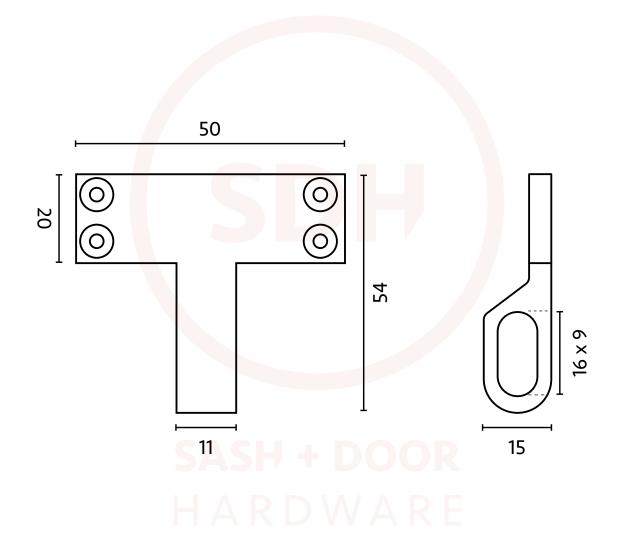

## Sash Heritage Sash Eye -Flat - Heavy Duty

NOTE : This product is made from Cast Brass and manufactured using the Traditional Sand Cast method. The items requiring a Lacquer protection are protected using the Electrophoretically Lacquered process giving a very attractive long-lasting product.

When cleaning the product, use a cloth soaked in warm soapy water and dry off using clan dry cloth – Do not use any chemical cleaners as this will harm the product and will break down the lacquer and tarnish the product. Due to the nature of the manufacturing process, a tolerance of + / - 5 % must be allowed on the weight and dimensions given on this product.