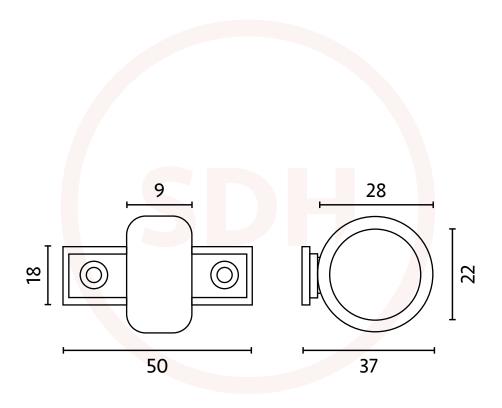

## Straight Arm Sash Eye With Border

## SASH + DOOR HARDWARE

NOTE: This product is made from Cast Brass and manufactured using the Traditional Sand Cast method. The items requiring a Lacquer protection are protected using the Electrophoretically Lacquered process giving a very attractive long-lasting product.