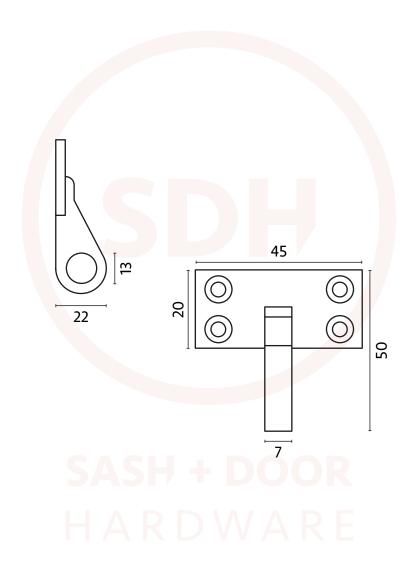

## Sash Heritage Ornamental Flat Sash Eye

NOTE: This product is made from Cast Brass and manufactured using the Traditional Sand Cast method. The items requiring a Lacquer protection are protected using the Electrophoretically Lacquered process giving a very attractive long-lasting product.

When cleaning the product, use a cloth soaked in warm soapy water and dry off using clan dry cloth – Do not use any chemical cleaners as this will harm the product and will break down the lacquer and tarnish the product. Due to the nature of the manufacturing process, a tolerance of + / - 5 % must be allowed on the weight and dimensions given on this product.