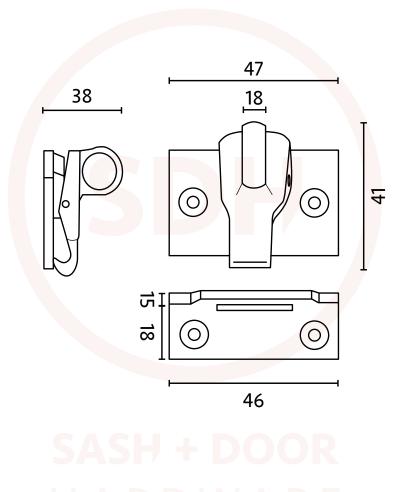

## Sash Heritage Sash Lift (Locking)

NOTE : This product is made from Cast Brass and manufactured using the Traditional Sand Cast method. The items requiring a Lacquer protection are protected using the Electrophoretically Lacquered process giving a very attractive long-lasting product.