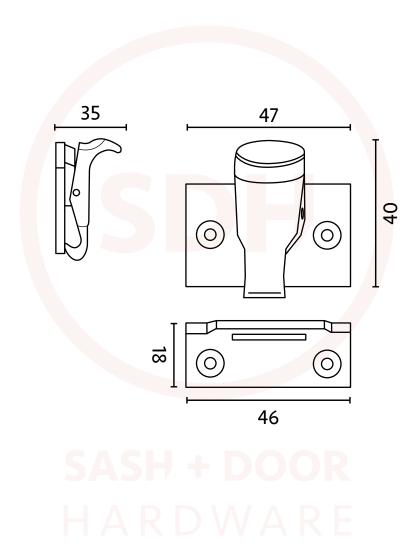

## Sash Heritage Sash Lift (Locking)

NOTE: This product is made from Cast Brass and manufactured using the Traditional Sand Cast method. The items requiring a Lacquer protection are protected using the Electrophoretically Lacquered process giving a very attractive long-lasting product.