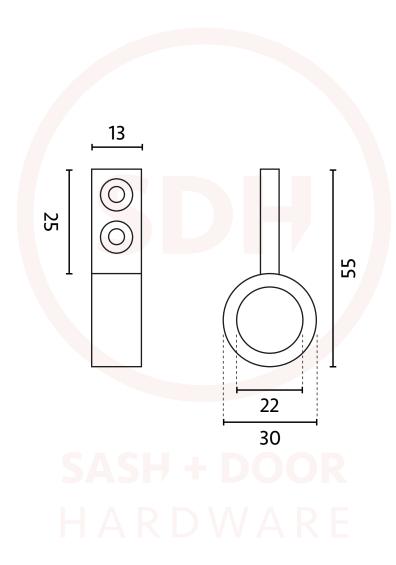

## **Vertical Ring Sash Eye - Standard**

NOTE: This product is made from Cast Brass and manufactured using the Traditional Sand Cast method. The items requiring a Lacquer protection are protected using the Electrophoretically Lacquered process giving a very attractive long-lasting product.